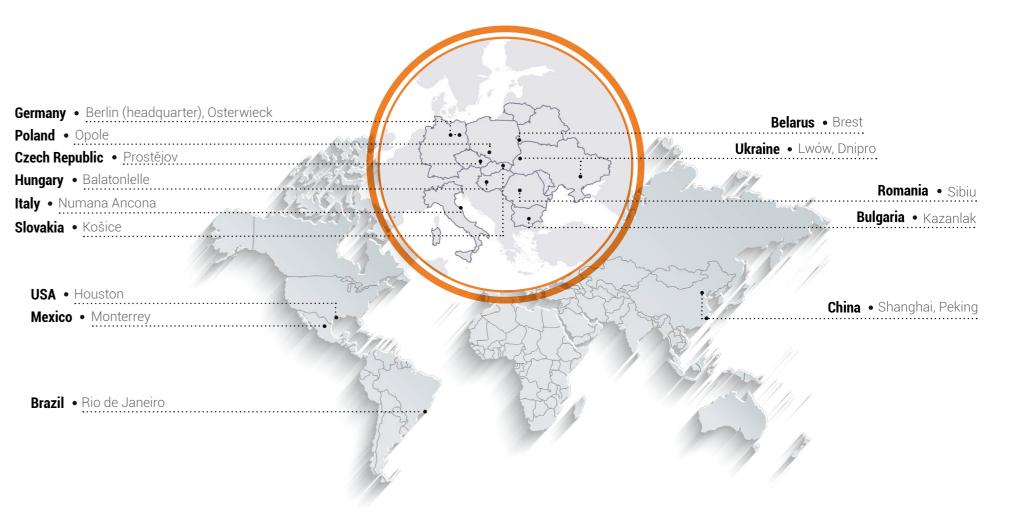

# WITH LANKWITZER COATINGS .... YOU'RE ALWAYS ON THE RIGHT TRAIN

For over 50 years, LANKWITZER has been globally acknowledged as a leading paint manufacturer for the coating of rail vehicles. With more than 15 locations in Europe, Asia and the USA as well as five production facilities, we are your competent, reliable partner in the railway sector.

#### Paint systems used

Inside: Outside:

BG 62-AG 70-AD 35 BG 62-XS 72-AG 70-AD 39 Undercarriage: SG 64 – PD 72

We have a large number of locations worldwide that stand out due to their infrastructure and the high technical standard of our service and sales teams. Direct networking between the employees of all our subsidiaries drives forward our developments and ensures fast order processing. Our company's success is built on these firm foundations.