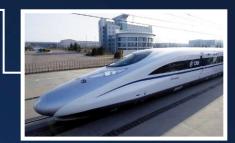

#### CRH 380 high-speed train | China

Project information 2015 Year: Customer:

Sifang

#### Paint systems used

Inside: SG 64 – PG 70 – PD 48 CSR Qingdao Outside: SG 64 – PG 70 – KB 33 – PD 70 (PD 95)